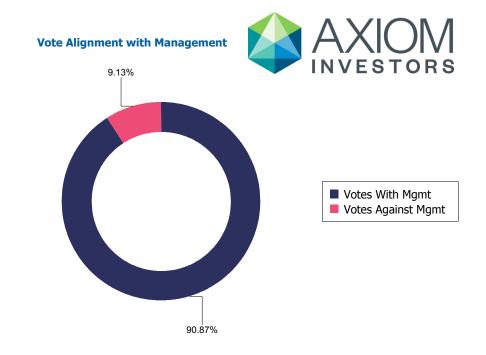

### **Proposal Overview**

| Category                                    | Number | Percentage |
|---------------------------------------------|--------|------------|
| Number of votable items                     | 1,228  |            |
| Number of items voted                       | 1,201  | 97.80%     |
| Number of votes FOR                         | 1,102  | 91.76%     |
| Number of votes AGAINST                     | 79     | 6.58%      |
| Number of votes ABSTAIN                     | 9      | 0.75%      |
| Number of votes WITHHOLD                    | 12     | 1.00%      |
| Number of votes on MSOP Frequency 1 Year    | 3      | 0.25%      |
| Number of votes on MSOP Frequency 2 Years   | 0      | 0.00%      |
| Number of votes on MSOP Frequency 3 Years   | 0      | 0.00%      |
| Number of votes With Policy                 | 1,186  | 98.75%     |
| Number of votes Against Policy              | 15     | 1.25%      |
| Number of votes With Mgmt                   | 1,095  | 91.17%     |
| Number of votes Against Mgmt                | 110    | 9.16%      |
| Number of votes on MSOP (exclude frequency) | 68     | 5.66%      |
| Number of votes on Shareholder Proposals    | 50     | 4.16%      |