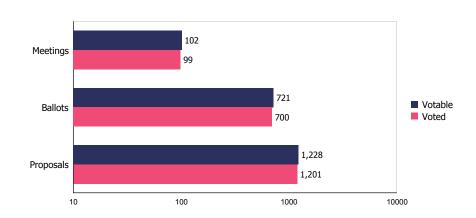

### **Meeting Overview**

| Category                                                     | Number | Percentage |
|--------------------------------------------------------------|--------|------------|
| Number of votable meetings                                   | 102    |            |
| Number of meetings voted                                     | 99     | 97.06%     |
| Number of meetings with at least 1 vote Against, Withhold or | 43     | 42.16%     |
| Abstain                                                      |        |            |

### **Ballot Overview**

| Category                  | Number | Percentage |
|---------------------------|--------|------------|
| Number of votable ballots | 721    | _          |
| Number of ballots voted   | 700    | 97.09%     |

### **Proposal Overview**

| Category                                    | Number | Percentage |
|---------------------------------------------|--------|------------|
| Number of votable items                     | 1,228  |            |
| Number of items voted                       | 1,201  | 97.80%     |
| Number of votes FOR                         | 1,102  | 91.76%     |
| Number of votes AGAINST                     | 79     | 6.58%      |
| Number of votes ABSTAIN                     | 9      | 0.75%      |
| Number of votes WITHHOLD                    | 12     | 1.00%      |
| Number of votes on MSOP Frequency 1 Year    | 3      | 0.25%      |
| Number of votes on MSOP Frequency 2 Years   | 0      | 0.00%      |
| Number of votes on MSOP Frequency 3 Years   | 0      | 0.00%      |
| Number of votes With Policy                 | 1,186  | 98.75%     |
| Number of votes Against Policy              | 15     | 1.25%      |
| Number of votes With Mgmt                   | 1,095  | 91.17%     |
| Number of votes Against Mgmt                | 110    | 9.16%      |
| Number of votes on MSOP (exclude frequency) | 68     | 5.66%      |
| Number of votes on Shareholder Proposals    | 50     | 4.16%      |