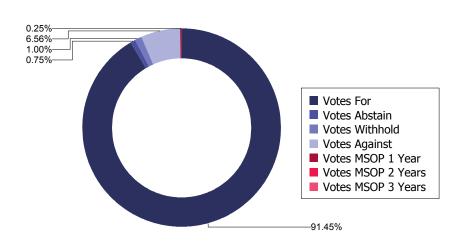

### **Proposal Overview**

| Category                                    | Number | Percentage |
|---------------------------------------------|--------|------------|
| Number of votable items                     | 1,228  |            |
| Number of items voted                       | 1,201  | 97.80%     |
| Number of votes FOR                         | 1,102  | 91.76%     |
| Number of votes AGAINST                     | 79     | 6.58%      |
| Number of votes ABSTAIN                     | 9      | 0.75%      |
| Number of votes WITHHOLD                    | 12     | 1.00%      |
| Number of votes on MSOP Frequency 1 Year    | 3      | 0.25%      |
| Number of votes on MSOP Frequency 2 Years   | 0      | 0.00%      |
| Number of votes on MSOP Frequency 3 Years   | 0      | 0.00%      |
| Number of votes With Policy                 | 1,186  | 98.75%     |
| Number of votes Against Policy              | 15     | 1.25%      |
| Number of votes With Mgmt                   | 1,095  | 91.17%     |
| Number of votes Against Mgmt                | 110    | 9.16%      |
| Number of votes on MSOP (exclude frequency) | 68     | 5.66%      |
| Number of votes on Shareholder Proposals    | 50     | 4.16%      |

# Vote Alignment with Policy 1.25% Votes With Policy Votes Against Policy

98.75%