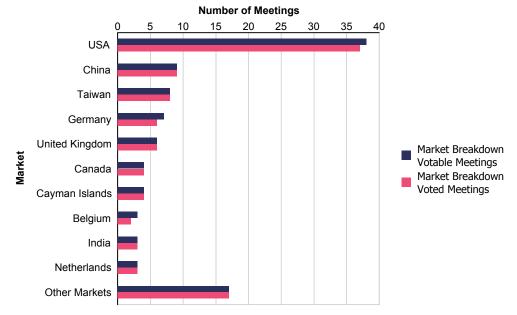

### **Market Breakdown**

| Market         | Votable Meetings | Voted Meetings | Percentage |
|----------------|------------------|----------------|------------|
| USA            | 38               | 37             | 97.37%     |
| China          | 9                | 9              | 100.00%    |
| Taiwan         | 8                | 8              | 100.00%    |
| Germany        | 7                | 6              | 85.71%     |
| United Kingdom | 6                | 6              | 100.00%    |
| Canada         | 4                | 4              | 100.00%    |
| Cayman Islands | 4                | 4              | 100.00%    |
| Belgium        | 3                | 2              | 66.67%     |
| India          | 3                | 3              | 100.00%    |
| Netherlands    | 3                | 3              | 100.00%    |
| Saudi Arabia   | 3                | 3              | 100.00%    |
| France         | 2                | 2              | 100.00%    |
| Japan          | 2                | 2              | 100.00%    |
| Luxembourg     | 2                | 2              | 100.00%    |
| Sweden         | 2                | 2              | 100.00%    |
| Austria        | 1                | 1              | 100.00%    |
| Brazil         | 1                | 1              | 100.00%    |
| Greece         | 1                | 1              | 100.00%    |
| Hong Kong      | 1                | 1              | 100.00%    |
| Indonesia      | 1                | 1              | 100.00%    |

## **Meetings Voted by Market**

| Market      | Votable Meetings | Voted Meetings | Percentage |
|-------------|------------------|----------------|------------|
| Switzerland | 1                | 1              | 100.00%    |