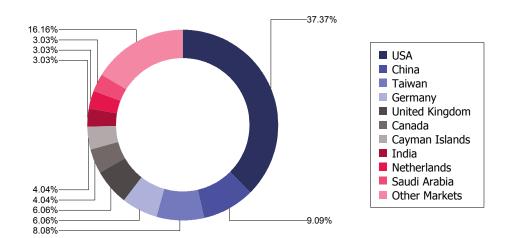

### **Market Breakdown**

| Market         | Votable Meetings | Voted Meetings | Percentage |
|----------------|------------------|----------------|------------|
| USA            | 38               | 37             | 97.37%     |
| China          | 9                | 9              | 100.00%    |
| Taiwan         | 8                | 8              | 100.00%    |
| Germany        | 7                | 6              | 85.71%     |
| United Kingdom | 6                | 6              | 100.00%    |
| Canada         | 4                | 4              | 100.00%    |
| Cayman Islands | 4                | 4              | 100.00%    |
| Belgium        | 3                | 2              | 66.67%     |
| India          | 3                | 3              | 100.00%    |
| Netherlands    | 3                | 3              | 100.00%    |
| Saudi Arabia   | 3                | 3              | 100.00%    |
| France         | 2                | 2              | 100.00%    |
| Japan          | 2                | 2              | 100.00%    |
| Luxembourg     | 2                | 2              | 100.00%    |
| Sweden         | 2                | 2              | 100.00%    |
| Austria        | 1                | 1              | 100.00%    |
| Brazil         | 1                | 1              | 100.00%    |
| Greece         | 1                | 1              | 100.00%    |
| Hong Kong      | 1                | 1              | 100.00%    |
| Indonesia      | 1                | 1              | 100.00%    |

## **Meetings Voted by Market**

| Market      | Votable Meetings | Voted Meetings | Percentage |
|-------------|------------------|----------------|------------|
| Switzerland | 1                | 1              | 100.00%    |