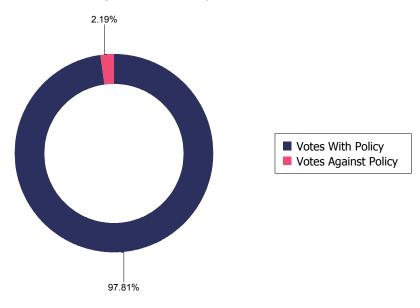

#### **Proposal Overview**

| Category                                    | Number | Percentage |  |
|---------------------------------------------|--------|------------|--|
| Number of votable items                     | 390    | _          |  |
| Number of items voted                       | 362    | 92.82%     |  |
| Number of votes FOR                         | 323    | 89.23%     |  |
| Number of votes AGAINST                     | 34     | 9.39%      |  |
| Number of votes ABSTAIN                     | 6      | 1.66%      |  |
| Number of votes WITHHOLD                    | 4      | 1.10%      |  |
| Number of votes on MSOP Frequency 1 Year    | 0      | 0.00%      |  |
| Number of votes on MSOP Frequency 2 Years   | 0      | 0.00%      |  |
| Number of votes on MSOP Frequency 3 Years   | 0      | 0.00%      |  |
| Number of votes With Policy                 | 358    | 98.90%     |  |
| Number of votes Against Policy              | 8      | 2.21%      |  |
| Number of votes With Mgmt                   | 329    | 90.88%     |  |
| Number of votes Against Mgmt                | 38     | 10.50%     |  |
| Number of votes on MSOP (exclude frequency) | 21     | 5.80%      |  |
| Number of votes on Shareholder Proposals    | 4      | 1.10%      |  |

# **Vote Alignment with Policy**