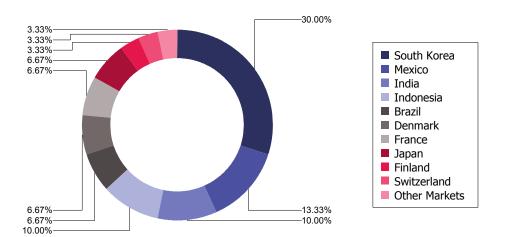

#### **Market Breakdown**

| Market      | Votable Meetings | Voted Meetings | Percentage |
|-------------|------------------|----------------|------------|
| South Korea | 9                | 9              | 100.00%    |
| Mexico      | 4                | 4              | 100.00%    |
| India       | 3                | 3              | 100.00%    |
| Indonesia   | 3                | 3              | 100.00%    |
| Brazil      | 2                | 2              | 100.00%    |
| Denmark     | 2                | 2              | 100.00%    |
| France      | 2                | 2              | 100.00%    |
| Japan       | 2                | 2              | 100.00%    |
| Switzerland | 2                | 1              | 50.00%     |
| Finland     | 1                | 1              | 100.00%    |
| USA         | 1                | 1              | 100.00%    |