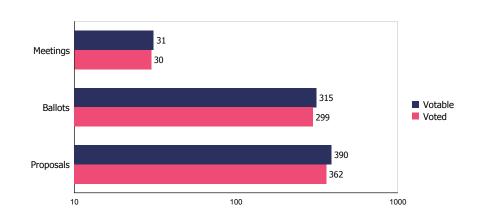

### **Meeting Overview**

| Category                                                             | Number | Percentage |
|----------------------------------------------------------------------|--------|------------|
| Number of votable meetings                                           | 31     |            |
| Number of meetings voted                                             | 30     | 96.77%     |
| Number of meetings with at least 1 vote Against, Withhold or Abstain | 17     | 54.84%     |

#### **Ballot Overview**

| Category                  | Number | Percentage |
|---------------------------|--------|------------|
| Number of votable ballots | 315    | _          |
| Number of ballots voted   | 299    | 94.92%     |

#### **Proposal Overview**

| Category                                    | Number | Percentage |  |
|---------------------------------------------|--------|------------|--|
| Number of votable items                     | 390    | _          |  |
| Number of items voted                       | 362    | 92.82%     |  |
| Number of votes FOR                         | 323    | 89.23%     |  |
| Number of votes AGAINST                     | 34     | 9.39%      |  |
| Number of votes ABSTAIN                     | 6      | 1.66%      |  |
| Number of votes WITHHOLD                    | 4      | 1.10%      |  |
| Number of votes on MSOP Frequency 1 Year    | 0      | 0.00%      |  |
| Number of votes on MSOP Frequency 2 Years   | 0      | 0.00%      |  |
| Number of votes on MSOP Frequency 3 Years   | 0      | 0.00%      |  |
| Number of votes With Policy                 | 358    | 98.90%     |  |
| Number of votes Against Policy              | 8      | 2.21%      |  |
| Number of votes With Mgmt                   | 329    | 90.88%     |  |
| Number of votes Against Mgmt                | 38     | 10.50%     |  |
| Number of votes on MSOP (exclude frequency) | 21     | 5.80%      |  |
| Number of votes on Shareholder Proposals    | 4      | 1.10%      |  |