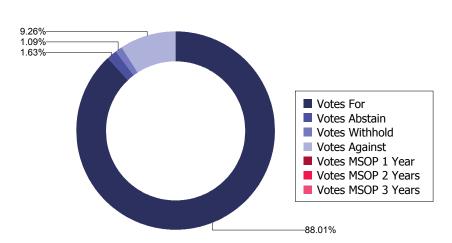

#### **Proposal Overview**

| Category                                    | Number | Percentage |  |
|---------------------------------------------|--------|------------|--|
| Number of votable items                     | 390    | _          |  |
| Number of items voted                       | 362    | 92.82%     |  |
| Number of votes FOR                         | 323    | 89.23%     |  |
| Number of votes AGAINST                     | 34     | 9.39%      |  |
| Number of votes ABSTAIN                     | 6      | 1.66%      |  |
| Number of votes WITHHOLD                    | 4      | 1.10%      |  |
| Number of votes on MSOP Frequency 1 Year    | 0      | 0.00%      |  |
| Number of votes on MSOP Frequency 2 Years   | 0      | 0.00%      |  |
| Number of votes on MSOP Frequency 3 Years   | 0      | 0.00%      |  |
| Number of votes With Policy                 | 358    | 98.90%     |  |
| Number of votes Against Policy              | 8      | 2.21%      |  |
| Number of votes With Mgmt                   | 329    | 90.88%     |  |
| Number of votes Against Mgmt                | 38     | 10.50%     |  |
| Number of votes on MSOP (exclude frequency) | 21     | 5.80%      |  |
| Number of votes on Shareholder Proposals    | 4      | 1.10%      |  |

#### **Vote Cast Statistics**

Note: "MSOP" frequency = Management Say On Pay frequency proposal votes allow shareholders to determine whether, going forward, the "say-on-pay" vote to approve compensation should occur every one, two, or three years.