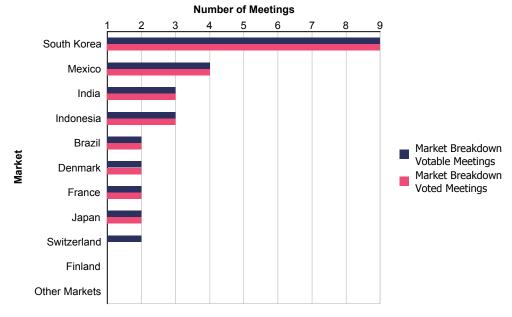

#### **Market Breakdown**

| Market      | Votable Meetings | Voted Meetings | Percentage |
|-------------|------------------|----------------|------------|
| South Korea | 9                | 9              | 100.00%    |
| Mexico      | 4                | 4              | 100.00%    |
| India       | 3                | 3              | 100.00%    |
| Indonesia   | 3                | 3              | 100.00%    |
| Brazil      | 2                | 2              | 100.00%    |
| Denmark     | 2                | 2              | 100.00%    |
| France      | 2                | 2              | 100.00%    |
| Japan       | 2                | 2              | 100.00%    |
| Switzerland | 2                | 1              | 50.00%     |
| Finland     | 1                | 1              | 100.00%    |
| USA         | 1                | 1              | 100.00%    |