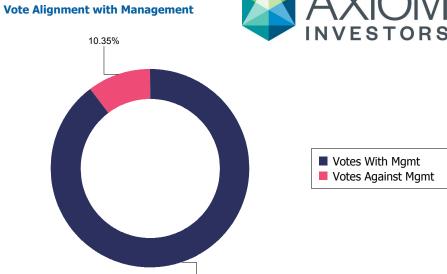

#### **Proposal Overview**

| Category                                    | Number | Percentage |  |
|---------------------------------------------|--------|------------|--|
| Number of votable items                     | 390    | _          |  |
| Number of items voted                       | 362    | 92.82%     |  |
| Number of votes FOR                         | 323    | 89.23%     |  |
| Number of votes AGAINST                     | 34     | 9.39%      |  |
| Number of votes ABSTAIN                     | 6      | 1.66%      |  |
| Number of votes WITHHOLD                    | 4      | 1.10%      |  |
| Number of votes on MSOP Frequency 1 Year    | 0      | 0.00%      |  |
| Number of votes on MSOP Frequency 2 Years   | 0      | 0.00%      |  |
| Number of votes on MSOP Frequency 3 Years   | 0      | 0.00%      |  |
| Number of votes With Policy                 | 358    | 98.90%     |  |
| Number of votes Against Policy              | 8      | 2.21%      |  |
| Number of votes With Mgmt                   | 329    | 90.88%     |  |
| Number of votes Against Mgmt                | 38     | 10.50%     |  |
| Number of votes on MSOP (exclude frequency) | 21     | 5.80%      |  |
| Number of votes on Shareholder Proposals    | 4      | 1.10%      |  |