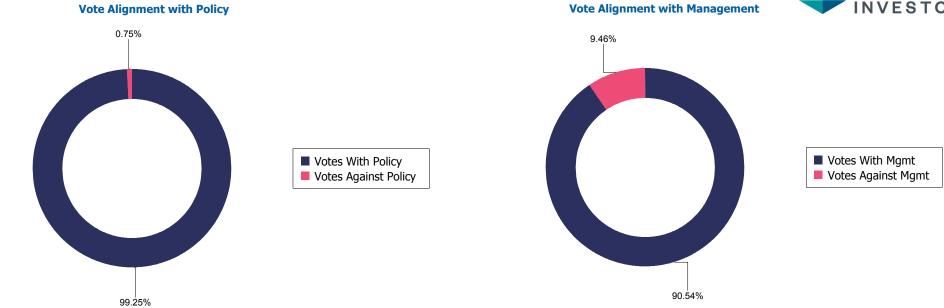

## **Proposal Overview**

| Category                                    | Number | Percentage |
|---------------------------------------------|--------|------------|
| Number of votable items                     | 938    |            |
| Number of items voted                       | 934    | 99.57%     |
| Number of votes FOR                         | 834    | 89.29%     |
| Number of votes AGAINST                     | 89     | 9.53%      |
| Number of votes ABSTAIN                     | 5      | 0.54%      |
| Number of votes WITHHOLD                    | 12     | 1.28%      |
| Number of votes on MSOP Frequency 1 Year    | 1      | 0.11%      |
| Number of votes on MSOP Frequency 2 Years   | 0      | 0.00%      |
| Number of votes on MSOP Frequency 3 Years   | 0      | 0.00%      |
| Number of votes With Policy                 | 927    | 99.25%     |
| Number of votes Against Policy              | 7      | 0.75%      |
| Number of votes With Mgmt                   | 852    | 91.22%     |
| Number of votes Against Mgmt                | 89     | 9.53%      |
| Number of votes on MSOP (exclude frequency) | 44     | 4.71%      |
| Number of votes on Shareholder Proposals    | 45     | 4.82%      |