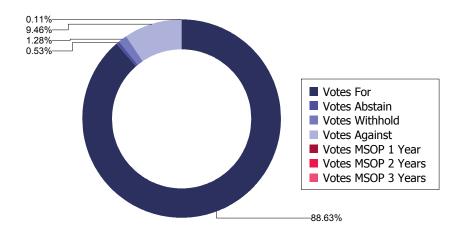

## **Proposal Overview**

| Category                                    | Number | Percentage |
|---------------------------------------------|--------|------------|
| Number of votable items                     | 938    |            |
| Number of items voted                       | 934    | 99.57%     |
| Number of votes FOR                         | 834    | 89.29%     |
| Number of votes AGAINST                     | 89     | 9.53%      |
| Number of votes ABSTAIN                     | 5      | 0.54%      |
| Number of votes WITHHOLD                    | 12     | 1.28%      |
| Number of votes on MSOP Frequency 1 Year    | 1      | 0.11%      |
| Number of votes on MSOP Frequency 2 Years   | 0      | 0.00%      |
| Number of votes on MSOP Frequency 3 Years   | 0      | 0.00%      |
| Number of votes With Policy                 | 927    | 99.25%     |
| Number of votes Against Policy              | 7      | 0.75%      |
| Number of votes With Mgmt                   | 852    | 91.22%     |
| Number of votes Against Mgmt                | 89     | 9.53%      |
| Number of votes on MSOP (exclude frequency) | 44     | 4.71%      |
| Number of votes on Shareholder Proposals    | 45     | 4.82%      |