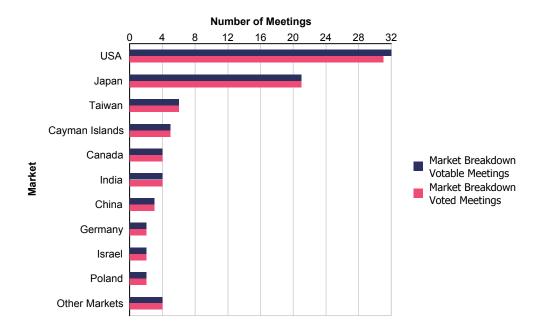

# Market Breakdown

| Market         | Votable Meetings | Voted Meetings | Percentage |
|----------------|------------------|----------------|------------|
| USA            | 32               | 31             | 96.88%     |
| Japan          | 21               | 21             | 100.00%    |
| Taiwan         | 6                | 6              | 100.00%    |
| Cayman Islands | 5                | 5              | 100.00%    |
| Canada         | 4                | 4              | 100.00%    |
| India          | 4                | 4              | 100.00%    |
| China          | 3                | 3              | 100.00%    |
| Germany        | 2                | 2              | 100.00%    |
| Israel         | 2                | 2              | 100.00%    |
| Poland         | 2                | 2              | 100.00%    |
| Turkey         | 2                | 2              | 100.00%    |
| Denmark        | 1                | 1              | 100.00%    |
| France         | 1                | 1              | 100.00%    |

# **Meetings Voted by Market**

**Market Voting Statistics** 