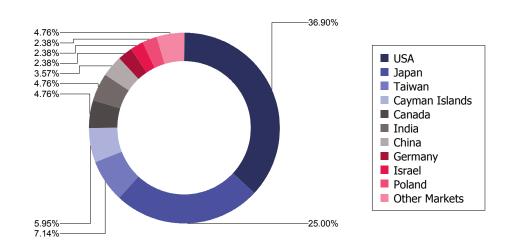

# Market Breakdown

| Market         | Votable Meetings | Voted Meetings | Percentage |
|----------------|------------------|----------------|------------|
| USA            | 32               | 31             | 96.88%     |
| Japan          | 21               | 21             | 100.00%    |
| Taiwan         | 6                | 6              | 100.00%    |
| Cayman Islands | 5                | 5              | 100.00%    |
| Canada         | 4                | 4              | 100.00%    |
| India          | 4                | 4              | 100.00%    |
| China          | 3                | 3              | 100.00%    |
| Germany        | 2                | 2              | 100.00%    |
| Israel         | 2                | 2              | 100.00%    |
| Poland         | 2                | 2              | 100.00%    |
| Turkey         | 2                | 2              | 100.00%    |
| Denmark        | 1                | 1              | 100.00%    |
| France         | 1                | 1              | 100.00%    |