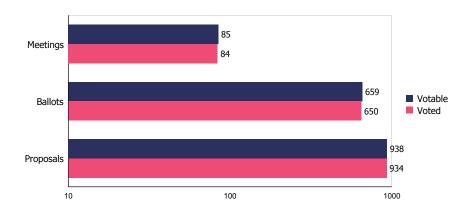

#### **Meeting Overview**

| Category                                                             | Number | Percentage |
|----------------------------------------------------------------------|--------|------------|
| Number of votable meetings                                           | 85     |            |
| Number of meetings voted                                             | 84     | 98.82%     |
| Number of meetings with at least 1 vote Against, Withhold or Abstain | 40     | 47.06%     |

### **Ballot Overview**

| Category                  | Number | Percentage |
|---------------------------|--------|------------|
| Number of votable ballots | 659    |            |
| Number of ballots voted   | 650    | 98.63%     |

## **Proposal Overview**

| Category                                    | Number | Percentage |
|---------------------------------------------|--------|------------|
| Number of votable items                     | 938    |            |
| Number of items voted                       | 934    | 99.57%     |
| Number of votes FOR                         | 834    | 89.29%     |
| Number of votes AGAINST                     | 89     | 9.53%      |
| Number of votes ABSTAIN                     | 5      | 0.54%      |
| Number of votes WITHHOLD                    | 12     | 1.28%      |
| Number of votes on MSOP Frequency 1 Year    | 1      | 0.11%      |
| Number of votes on MSOP Frequency 2 Years   | 0      | 0.00%      |
| Number of votes on MSOP Frequency 3 Years   | 0      | 0.00%      |
| Number of votes With Policy                 | 927    | 99.25%     |
| Number of votes Against Policy              | 7      | 0.75%      |
| Number of votes With Mgmt                   | 852    | 91.22%     |
| Number of votes Against Mgmt                | 89     | 9.53%      |
| Number of votes on MSOP (exclude frequency) | 44     | 4.71%      |
| Number of votes on Shareholder Proposals    | 45     | 4.82%      |