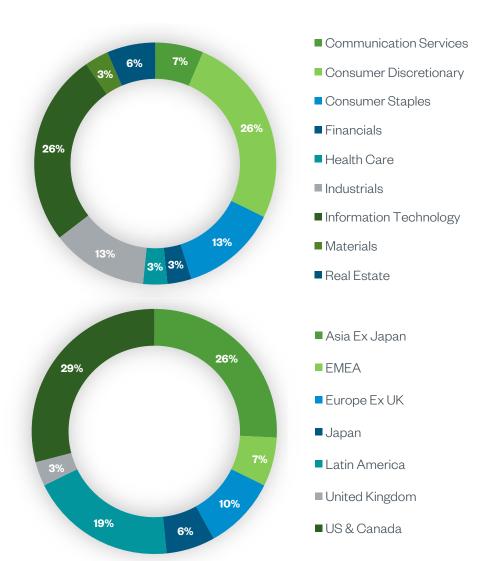

## **Axiom Investors Engagement Summary - Q4 2023**

| Sector                 | <b>Engagements</b> | Percentage |
|------------------------|--------------------|------------|
| Communication Services | 2                  | 6.5%       |
| Consumer Discretionary | 8                  | 25.8%      |
| Consumer Staples       | 4                  | 12.9%      |
| Financials             | 1                  | 3.2%       |
| Health Care            | 1                  | 3.2%       |
| Industrials            | 4                  | 12.9%      |
| Information Technology | 8                  | 25.8%      |
| Materials              | 1                  | 3.2%       |
| Real Estate            | 2                  | 6.5%       |
| Total                  | 31                 | 100.0%     |

| Region         | <b>Engagements</b> | Percentage |
|----------------|--------------------|------------|
| Asia Ex Japan  | 8                  | 25.8%      |
| EMEA           | 2                  | 6.5%       |
| Europe Ex UK   | 3                  | 9.7%       |
| Japan          | 2                  | 6.5%       |
| Latin America  | 6                  | 19.4%      |
| United Kingdom | 1                  | 3.2%       |
| US & Canada    | 9                  | 29.0%      |
|                |                    |            |
| Total          | 31                 | 100.0%     |