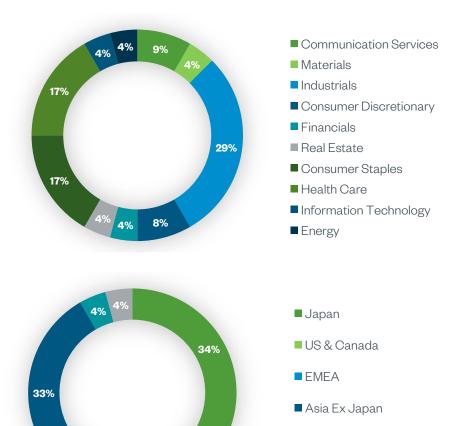

## **Axiom Investors Engagement Summary - Q3 2024**

| Sector                 | <b>Engagements</b> | Percentage |
|------------------------|--------------------|------------|
| Communication Services | 2                  | 8.3%       |
| Materials              | 1                  | 4.2%       |
| Industrials            | 7                  | 29.2%      |
| Consumer Discretionary | 2                  | 8.3%       |
| Financials             | 1                  | 4.2%       |
| Real Estate            | 1                  | 4.2%       |
| Consumer Staples       | 4                  | 16.7%      |
| Health Care            | 4                  | 16.7%      |
| Information Technology | 1                  | 4.2%       |
| Energy                 | 1                  | 4.2%       |
|                        |                    |            |
| Total                  | 24                 | 100.0%     |

| Region        | <b>Engagements</b> | Percentage |
|---------------|--------------------|------------|
| Japan         | 8                  | 33.3%      |
| US & Canada   | 5                  | 20.8%      |
| EMEA          | 1                  | 4.2%       |
| Asia Ex Japan | 8                  | 33.3%      |
| Europe Ex UK  | 1                  | 4.2%       |
| Latin America | 1                  | 4.2%       |
|               |                    |            |
| Total         | 24                 | 100.0%     |

■ Europe Ex UK

■ Latin America