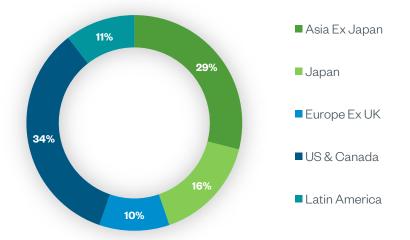

| Region        | Engagements | Percentage |
|---------------|-------------|------------|
| Asia Ex Japan | 11          | 28.9%      |
| Japan         | 6           | 15.8%      |
| Europe Ex UK  | 4           | 10.5%      |
| US & Canada   | 13          | 34.2%      |
| Latin America | 4           | 10.5%      |
|               |             |            |
| Total         | 38          | 100.0%     |