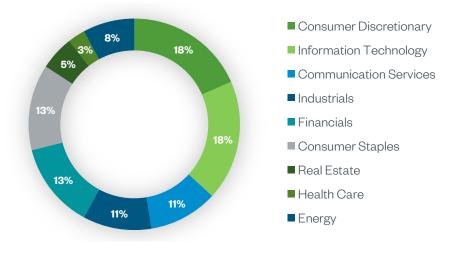

## **Axiom Investors Engagement Summary - Q2 2024**

| Sector                 | <b>Engagements</b> | Percentage |
|------------------------|--------------------|------------|
| Consumer Discretionary | 7                  | 18.4%      |
| Information Technology | 7                  | 18.4%      |
| Communication Services | 4                  | 10.5%      |
| Industrials            | 4                  | 10.5%      |
| Financials             | 5                  | 13.2%      |
| Consumer Staples       | 5                  | 13.2%      |
| Real Estate            | 2                  | 5.3%       |
| Health Care            | 1                  | 2.6%       |
| Energy                 | 3                  | 7.9%       |
|                        |                    |            |
|                        |                    |            |
| Total                  | 38                 | 100.0%     |