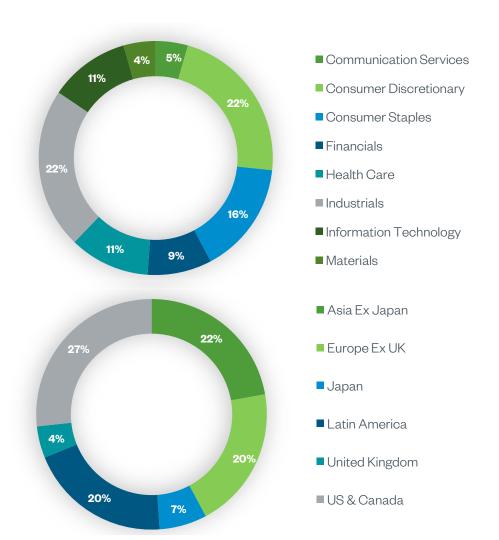

## **Axiom Investors Engagement Summary - 2Q 2023**

| Sector                 | <b>Engagements</b> | Percentage |
|------------------------|--------------------|------------|
| Communication Services | 2                  | 4.4%       |
| Consumer Discretionary | 10                 | 22.2%      |
| Consumer Staples       | 7                  | 15.6%      |
| Financials             | 4                  | 8.9%       |
| Health Care            | 5                  | 11.1%      |
| Industrials            | 10                 | 22.2%      |
| Information Technology | 5                  | 11.1%      |
| Materials              | 2                  | 4.4%       |
|                        |                    |            |
|                        |                    |            |
| Total                  | 45                 | 100.0%     |

| Region         | <b>Engagements</b> | Percentage |
|----------------|--------------------|------------|
| Asia Ex Japan  | 10                 | 22.2%      |
| Europe Ex UK   | 9                  | 20.0%      |
| Japan          | 3                  | 6.7%       |
| Latin America  | 9                  | 20.0%      |
| United Kingdom | 2                  | 4.4%       |
| US & Canada    | 12                 | 26.7%      |
|                |                    |            |
| Total          | 45                 | 100.0%     |