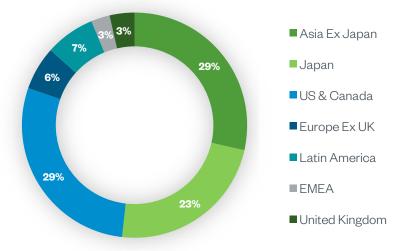

| 112         | 100.070                       |
|-------------|-------------------------------|
|             |                               |
| Engagements | Percentage                    |
| 32          | 28.6%                         |
| 26          | 23.2%                         |
| 32          | 28.6%                         |
| 7           | 6.3%                          |
| 8           | 7.1%                          |
| 3           | 2.7%                          |
| 4           | 3.6%                          |
|             | 32<br>26<br>32<br>7<br>8<br>3 |

112

100.0%