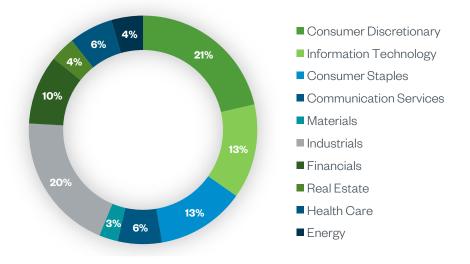

## **Axiom Investors Engagement Summary - 2024**

| Sector                 | Engagements | Percentage |
|------------------------|-------------|------------|
| Consumer Discretionary | 24          | 21.4%      |
| Information Technology | 15          | 13.4%      |
| Consumer Staples       | 14          | 12.5%      |
| Communication Services | 7           | 6.3%       |
| Materials              | 3           | 2.7%       |
| Industrials            | 22          | 19.6%      |
| Financials             | 11          | 9.8%       |
| Real Estate            | 4           | 3.6%       |
| Health Care            | 7           | 6.3%       |
| Energy                 | 5           | 4.5%       |
|                        |             |            |
| Total                  | 112         | 100.0%     |