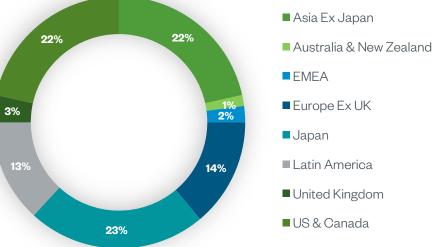

| Region                  | Engagements | Percentage |
|-------------------------|-------------|------------|
| Asia Ex Japan           | 31          | 21.5%      |
| Australia & New Zealand | 2           | 1.4%       |
| EMEA                    | 3           | 2.1%       |
| Europe Ex UK            | 20          | 13.9%      |
| Japan                   | 33          | 22.9%      |
| Latin America           | 19          | 13.2%      |
| United Kingdom          | 5           | 3.5%       |
| US & Canada             | 31          | 21.5%      |
|                         |             |            |
| Total                   | 144         | 100.0%     |