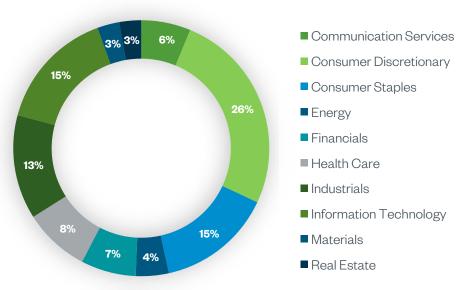

## Axiom Investors Engagement Summary - 2023

| Sector                 | Engagements | Percentage |
|------------------------|-------------|------------|
| Communication Services | 9           | 6.3%       |
| Consumer Discretionary | 37          | 25.7%      |
| Consumer Staples       | 21          | 14.6%      |
| Energy                 | 6           | 4.2%       |
| Financials             | 10          | 6.9%       |
| Health Care            | 12          | 8.3%       |
| Industrials            | 19          | 13.2%      |
| Information Technology | 22          | 15.3%      |
| Materials              | 4           | 2.8%       |
| Real Estate            | 4           | 2.8%       |
|                        |             |            |
| Total                  | 144         | 100.0%     |