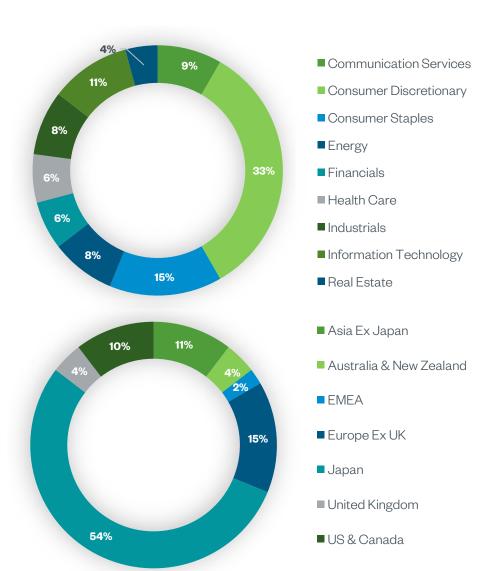

## **Axiom Investors Engagement Summary - 1Q 2023**

| Sector                 | <b>Engagements</b> | Percentage |
|------------------------|--------------------|------------|
| Communication Services | 4                  | 8.3%       |
| Consumer Discretionary | 16                 | 33.3%      |
| Consumer Staples       | 7                  | 14.6%      |
| Energy                 | 4                  | 8.3%       |
| Financials             | 3                  | 6.3%       |
| Health Care            | 3                  | 6.3%       |
| Industrials            | 4                  | 8.3%       |
| Information Technology | 5                  | 10.4%      |
| Real Estate            | 2                  | 4.2%       |
|                        |                    |            |
| Total                  | 48                 | 100.0%     |

| Region                  | <b>Engagements</b> | Percentage |
|-------------------------|--------------------|------------|
| Asia Ex Japan           | 5                  | 10.4%      |
| Australia & New Zealand | 2                  | 4.2%       |
| EMEA                    | 1                  | 2.1%       |
| Europe Ex UK            | 7                  | 14.6%      |
| Japan                   | 26                 | 54.2%      |
| United Kingdom          | 2                  | 4.2%       |
| US & Canada             | 5                  | 10.4%      |
|                         |                    |            |
| Total                   | 48                 | 100.0%     |