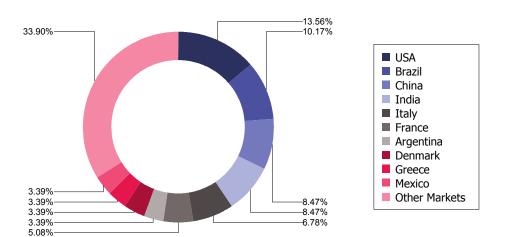

#### **Market Breakdown**

| Market         | Votable Meetings | Voted Meetings | Percentage |
|----------------|------------------|----------------|------------|
| USA            | 8                | 8              | 100.00%    |
| Brazil         | 6                | 6              | 100.00%    |
| China          | 5                | 5              | 100.00%    |
| India          | 5                | 5              | 100.00%    |
| Italy          | 4                | 4              | 100.00%    |
| France         | 3                | 3              | 100.00%    |
| Switzerland    | 3                | 2              | 66.67%     |
| Argentina      | 2                | 2              | 100.00%    |
| Denmark        | 2                | 2              | 100.00%    |
| Greece         | 2                | 2              | 100.00%    |
| Mexico         | 2                | 2              | 100.00%    |
| Netherlands    | 2                | 2              | 100.00%    |
| Philippines    | 2                | 2              | 100.00%    |
| Saudi Arabia   | 2                | 2              | 100.00%    |
| United Kingdom | 2                | 2              | 100.00%    |
| Belgium        | 1                | 1              | 100.00%    |
| Cayman Islands | 1                | 1              | 100.00%    |
| Hungary        | 1                | 1              | 100.00%    |
| Ireland        | 1                | 0              | 0.00%      |
| Israel         | 1                | 1              | 100.00%    |

### **Meetings Voted by Market**

| Market               | Votable Meetings | Voted Meetings | Percentage |
|----------------------|------------------|----------------|------------|
| Luxembourg           | 1                | 1              | 100.00%    |
| Norway               | 1                | 1              | 100.00%    |
| Sweden               | 1                | 1              | 100.00%    |
| Turkey               | 1                | 1              | 100.00%    |
| United Arab Emirates | 1                | 1              | 100.00%    |
| Virgin Isl (UK)      | 1                | 1              | 100.00%    |