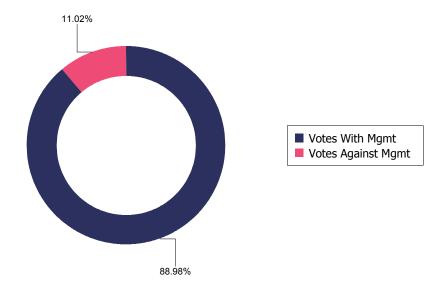

#### **Proposal Overview**

| Category                                    | Number | Percentage |  |
|---------------------------------------------|--------|------------|--|
| Number of votable items                     | 846    |            |  |
| Number of items voted                       | 810    | 95.74%     |  |
| Number of votes FOR                         | 722    | 89.14%     |  |
| Number of votes AGAINST                     | 86     | 10.62%     |  |
| Number of votes ABSTAIN                     | 11     | 1.36%      |  |
| Number of votes WITHHOLD                    | 1      | 0.12%      |  |
| Number of votes on MSOP Frequency 1 Year    | 0      | 0.00%      |  |
| Number of votes on MSOP Frequency 2 Years   | 0      | 0.00%      |  |
| Number of votes on MSOP Frequency 3 Years   | 0      | 0.00%      |  |
| Number of votes With Policy                 | 805    | 99.38%     |  |
| Number of votes Against Policy              | 8      | 0.99%      |  |
| Number of votes With Mgmt                   | 727    | 89.75%     |  |
| Number of votes Against Mgmt                | 90     | 11.11%     |  |
| Number of votes on MSOP (exclude frequency) | 40     | 4.94%      |  |
| Number of votes on Shareholder Proposals    | 11     | 1.36%      |  |

### **Vote Alignment with Management**