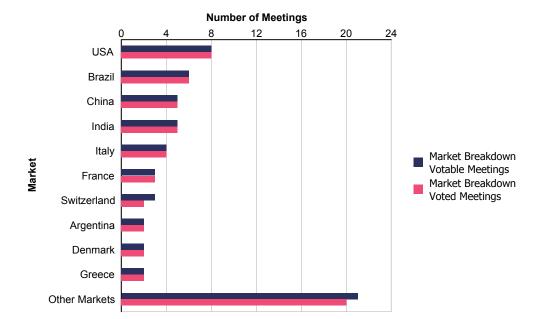

#### **Market Breakdown**

| Market         | Votable Meetings | Voted Meetings | Percentage |
|----------------|------------------|----------------|------------|
| USA            | 8                | 8              | 100.00%    |
| Brazil         | 6                | 6              | 100.00%    |
| China          | 5                | 5              | 100.00%    |
| India          | 5                | 5              | 100.00%    |
| Italy          | 4                | 4              | 100.00%    |
| France         | 3                | 3              | 100.00%    |
| Switzerland    | 3                | 2              | 66.67%     |
| Argentina      | 2                | 2              | 100.00%    |
| Denmark        | 2                | 2              | 100.00%    |
| Greece         | 2                | 2              | 100.00%    |
| Mexico         | 2                | 2              | 100.00%    |
| Netherlands    | 2                | 2              | 100.00%    |
| Philippines    | 2                | 2              | 100.00%    |
| Saudi Arabia   | 2                | 2              | 100.00%    |
| United Kingdom | 2                | 2              | 100.00%    |
| Belgium        | 1                | 1              | 100.00%    |
| Cayman Islands | 1                | 1              | 100.00%    |
| Hungary        | 1                | 1              | 100.00%    |
| Ireland        | 1                | 0              | 0.00%      |
| Israel         | 1                | 1              | 100.00%    |

### **Meetings Voted by Market**

| Market               | Votable Meetings | Voted Meetings | Percentage |
|----------------------|------------------|----------------|------------|
| Luxembourg           | 1                | 1              | 100.00%    |
| Norway               | 1                | 1              | 100.00%    |
| Sweden               | 1                | 1              | 100.00%    |
| Turkey               | 1                | 1              | 100.00%    |
| United Arab Emirates | 1                | 1              | 100.00%    |
| Virgin Isl (UK)      | 1                | 1              | 100.00%    |