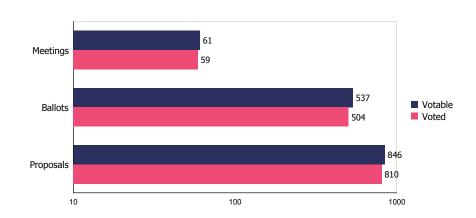

### **Meeting Overview**

| Category                                                             | Number | Percentage |  |
|----------------------------------------------------------------------|--------|------------|--|
| Number of votable meetings                                           | 61     | _          |  |
| Number of meetings voted                                             | 59     | 96.72%     |  |
| Number of meetings with at least 1 vote Against, Withhold or Abstain | 28     | 45.90%     |  |

#### **Ballot Overview**

| Category                  | Number | Percentage |  |
|---------------------------|--------|------------|--|
| Number of votable ballots | 537    |            |  |
| Number of ballots voted   | 504    | 93.85%     |  |

#### **Proposal Overview**

| Category                                    | Number | Percentage |  |
|---------------------------------------------|--------|------------|--|
| Number of votable items                     | 846    |            |  |
| Number of items voted                       | 810    | 95.74%     |  |
| Number of votes FOR                         | 722    | 89.14%     |  |
| Number of votes AGAINST                     | 86     | 10.62%     |  |
| Number of votes ABSTAIN                     | 11     | 1.36%      |  |
| Number of votes WITHHOLD                    | 1      | 0.12%      |  |
| Number of votes on MSOP Frequency 1 Year    | 0      | 0.00%      |  |
| Number of votes on MSOP Frequency 2 Years   | 0      | 0.00%      |  |
| Number of votes on MSOP Frequency 3 Years   | 0      | 0.00%      |  |
| Number of votes With Policy                 | 805    | 99.38%     |  |
| Number of votes Against Policy              | 8      | 0.99%      |  |
| Number of votes With Mgmt                   | 727    | 89.75%     |  |
| Number of votes Against Mgmt                | 90     | 11.11%     |  |
| Number of votes on MSOP (exclude frequency) | 40     | 4.94%      |  |
| Number of votes on Shareholder Proposals    | 11     | 1.36%      |  |