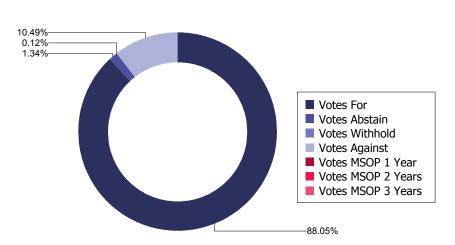

#### **Proposal Overview**

| Category                                    | Number | Percentage |  |
|---------------------------------------------|--------|------------|--|
| Number of votable items                     | 846    |            |  |
| Number of items voted                       | 810    | 95.74%     |  |
| Number of votes FOR                         | 722    | 89.14%     |  |
| Number of votes AGAINST                     | 86     | 10.62%     |  |
| Number of votes ABSTAIN                     | 11     | 1.36%      |  |
| Number of votes WITHHOLD                    | 1      | 0.12%      |  |
| Number of votes on MSOP Frequency 1 Year    | 0      | 0.00%      |  |
| Number of votes on MSOP Frequency 2 Years   | 0      | 0.00%      |  |
| Number of votes on MSOP Frequency 3 Years   | 0      | 0.00%      |  |
| Number of votes With Policy                 | 805    | 99.38%     |  |
| Number of votes Against Policy              | 8      | 0.99%      |  |
| Number of votes With Mgmt                   | 727    | 89.75%     |  |
| Number of votes Against Mgmt                | 90     | 11.11%     |  |
| Number of votes on MSOP (exclude frequency) | 40     | 4.94%      |  |
| Number of votes on Shareholder Proposals    | 11     | 1.36%      |  |

#### **Vote Cast Statistics**

Note: "MSOP" frequency = Management Say On Pay frequency proposal votes allow shareholders to determine whether, going forward, the "say-on-pay" vote to approve compensation should occur every one, two, or three years.