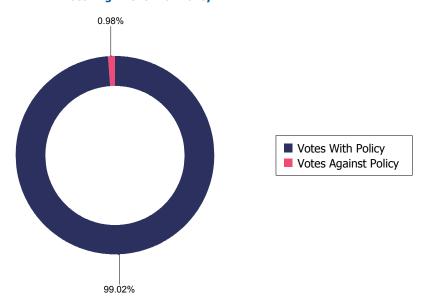

#### **Proposal Overview**

| Category                                    | Number | Percentage |  |
|---------------------------------------------|--------|------------|--|
| Number of votable items                     | 846    |            |  |
| Number of items voted                       | 810    | 95.74%     |  |
| Number of votes FOR                         | 722    | 89.14%     |  |
| Number of votes AGAINST                     | 86     | 10.62%     |  |
| Number of votes ABSTAIN                     | 11     | 1.36%      |  |
| Number of votes WITHHOLD                    | 1      | 0.12%      |  |
| Number of votes on MSOP Frequency 1 Year    | 0      | 0.00%      |  |
| Number of votes on MSOP Frequency 2 Years   | 0      | 0.00%      |  |
| Number of votes on MSOP Frequency 3 Years   | 0      | 0.00%      |  |
| Number of votes With Policy                 | 805    | 99.38%     |  |
| Number of votes Against Policy              | 8      | 0.99%      |  |
| Number of votes With Mgmt                   | 727    | 89.75%     |  |
| Number of votes Against Mgmt                | 90     | 11.11%     |  |
| Number of votes on MSOP (exclude frequency) | 40     | 4.94%      |  |
| Number of votes on Shareholder Proposals    | 11     | 1.36%      |  |

### **Vote Alignment with Policy**